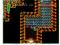

Cover 01052 Fells the Cat Preductions, Inc.

Round 2 starts off with Felix taking to the air. His Magic Bag provides a lift with the Felix Balloon and Anplane Power-Ups-You can ily above the screen an relative safety, but watch out for the carnon should

2-3

2-1

ROUND 2

Master Cylinder is the bad gay at the end of the Round. Before you reach him, you'll have to make your way to the far north. If you find an F symbol aclong the way, you on push SELECT for a free Power-Up.

and 5 is a primeral world of dinosaurs and crupting volcanos. The beasts Felix runs into can't cope with his modern Rocket Cars and Tanks. In 5-2, Felre files the ancient tkies while dodging rocks. Finally, he meets up with a pun-toting fake Felix at the end of 5-3.

below Good awing and Priver Ups som the doy ROUND

Stey neer the scellurgs to sky

ner Cyleder is beck. Yes can ha

to Sub a topedues will fry env Esh up the